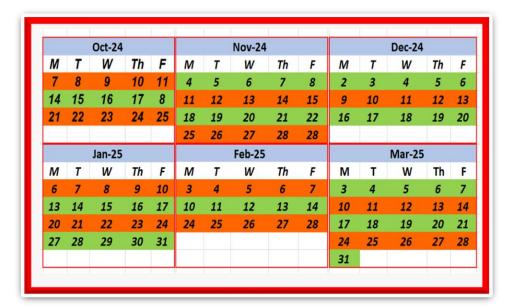

## Our commitment to you.....

The Food For Life Criteria menu means we serve *Fresh, local, honest food*.

Our food is free from *undesirable trans fats, sweeteners*and additives

Our food is freshly prepared on site by professional staff who care about quality and ingredients

We support local wherever possible...our milk, bread, seasonal vegetables, potatoes, yogurts and red tractor meat is sourced from within the Northwest

We use free range eggs, organic yogurt, organic Mornflake oats and MSC fish.

We are taking steps to reduce sugar in our recipes

We are taking steps to reduce single use plastic

We can and will cater for all special dietary requirements



Autumn/ Winter 2024-25

At: Bollington Cross School